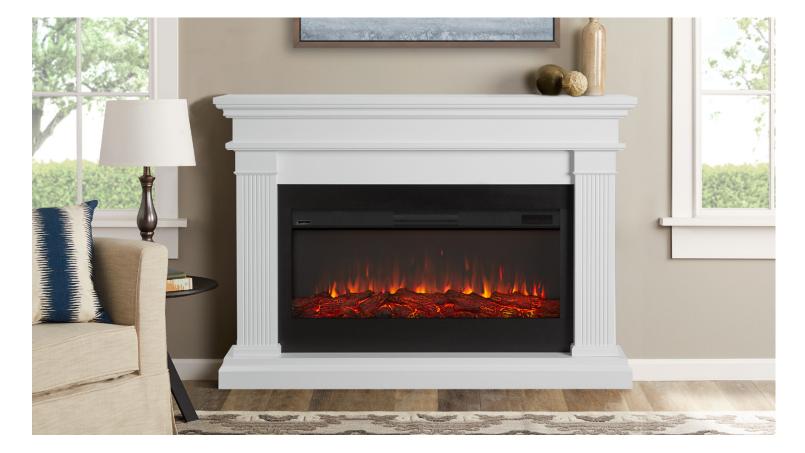

## 🔗 real**flame** Beau Electric Fireplace

Part of the Real Flame Landscape Series, the Beau Electric Fireplace has a large mantel top and extra wide infrared electric firebox - 15" wider than the standard Real Flame firebox. The Beau is perfect to make any room warm and cozy. Hassle-free assembly and adjustable heat settings are just a few of the benefits of this classic fireplace.

Finishes Available: Dark Walnut, Gray, and White.