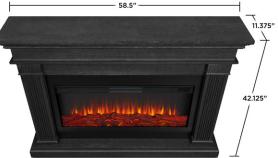

## 8080E

-Assembled Dimensions: 58.5" L x 11.375" W x 42.125" H; 123 lbs -Firebox dimensions: 39.125" x 5.625" W x 18.5" H; 40 lbs -Includes MDF Mantel, Electric Firebox, and user-friendly remote control -Provides Supplemental heat for up to 400 square feet -Fireplace supports up to 100 lbs -Do not place TV on Mantel -This product will ship to you in two boxes -Assembly required **Infrared Firebox Features:** -Heat output: 5000 BTUs -Heating power: 120V/60Hz, 1500W, 12.5 Amp -Adjustable heat settings: -71/75/78/82/86/99 degrees F -22/24/26/28/30/60 degrees C -Heater turns off when desired temperature is met -Use without heat for year round enjoyment -Multiple flame colors: Orange, Red/Orange, White, Blue, Blue/White, and Multicolor -Various timer intervals ranging from 10 minutes to 9 hours -5 flame brightness levels -6' Power cord with lay-flat plug -Thermal overload protection -1 year limited warranty